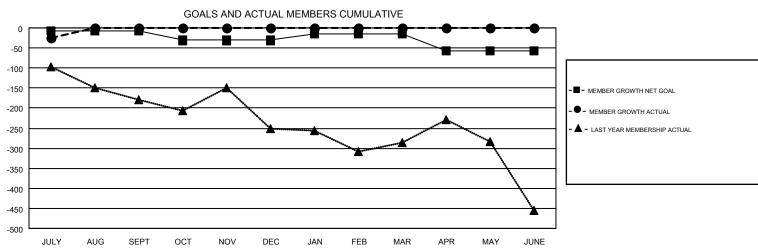

## GOALS AND ACTUAL NEW CLUBS CUMULATIVE

| DROPPED CLUBS: 1     |         | 37 CLUBS OF 377 ADDED 1 OR MORE<br>NEW MEMBERS | GENDER DISTRIBUTION  MALE 7,238 (70.14%) |                |       |
|----------------------|---------|------------------------------------------------|------------------------------------------|----------------|-------|
| DROPPED MEMBERS      |         |                                                | FEMALE                                   | 3,081 (29.86%) |       |
| DECEASED             | 12      | CLICK HERE FOR CUMULATIVE                      | TOTAL FAMILY UNIT MEMBERS                |                | 1,978 |
| CLUB CANCELLED OTHER | 0<br>62 | MEMBERSHIP DATA                                | FAMILY MEMBERS PAYING HALF               |                | 1,007 |
| TOTAL                | 74      |                                                | DUES                                     |                |       |