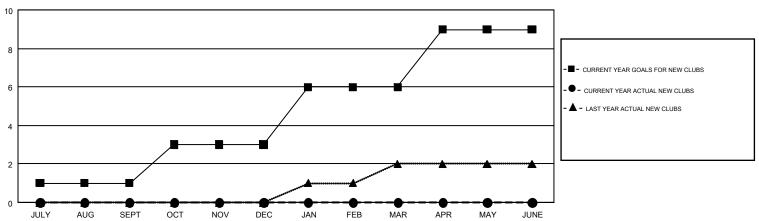

## GOALS AND ACTUAL NEW CLUBS CUMULATIVE

| DROPPED CLUBS: 1     |         | 37 CLUBS OF 377 ADDED 1 OR MORE<br>NEW MEMBERS | GENDER DISTRIBUTION  MALE 7,238 (70.14%) |                |       |
|----------------------|---------|------------------------------------------------|------------------------------------------|----------------|-------|
| DROPPED MEMBERS      |         |                                                | FEMALE                                   | 3,081 (29.86%) |       |
| DECEASED             | 12      | CLICK HERE FOR CUMULATIVE                      | TOTAL FAMILY UNIT MEMBERS                |                | 1,978 |
| CLUB CANCELLED OTHER | 0<br>62 | MEMBERSHIP DATA                                | FAMILY MEMBERS PAYING HALF               |                | 1,007 |
| TOTAL                | 74      |                                                | DUES                                     |                |       |